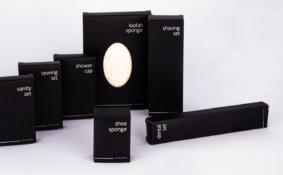

| Illustrative<br>photo                                                                                                                                                                                                                                                                                                                                                                                                                                                                                                                                                                                                                                                                                                                                                                                                                                                                                                                                                                                                                                                                                                                                                                                                                                                                                                                                                                                                                                                                                                                                                                                                                                                                                                                                                                                                                                                                                                                                                                                                                                                                                                          | Registration number | Product name                                           | Price<br>€/pc |
|--------------------------------------------------------------------------------------------------------------------------------------------------------------------------------------------------------------------------------------------------------------------------------------------------------------------------------------------------------------------------------------------------------------------------------------------------------------------------------------------------------------------------------------------------------------------------------------------------------------------------------------------------------------------------------------------------------------------------------------------------------------------------------------------------------------------------------------------------------------------------------------------------------------------------------------------------------------------------------------------------------------------------------------------------------------------------------------------------------------------------------------------------------------------------------------------------------------------------------------------------------------------------------------------------------------------------------------------------------------------------------------------------------------------------------------------------------------------------------------------------------------------------------------------------------------------------------------------------------------------------------------------------------------------------------------------------------------------------------------------------------------------------------------------------------------------------------------------------------------------------------------------------------------------------------------------------------------------------------------------------------------------------------------------------------------------------------------------------------------------------------|---------------------|--------------------------------------------------------|---------------|
| *Chris                                                                                                                                                                                                                                                                                                                                                                                                                                                                                                                                                                                                                                                                                                                                                                                                                                                                                                                                                                                                                                                                                                                                                                                                                                                                                                                                                                                                                                                                                                                                                                                                                                                                                                                                                                                                                                                                                                                                                                                                                                                                                                                         | ROVD-HBS20N         | Hair & body shampoo in tube, 20 ml, Vittore De Conti   | 0,248         |
| **************************************                                                                                                                                                                                                                                                                                                                                                                                                                                                                                                                                                                                                                                                                                                                                                                                                                                                                                                                                                                                                                                                                                                                                                                                                                                                                                                                                                                                                                                                                                                                                                                                                                                                                                                                                                                                                                                                                                                                                                                                                                                                                                         | rovd-bsg20n         | Bath & shower gel in tube, 20 ml, Vittore De Conti     | 0,248         |
| The pro-                                                                                                                                                                                                                                                                                                                                                                                                                                                                                                                                                                                                                                                                                                                                                                                                                                                                                                                                                                                                                                                                                                                                                                                                                                                                                                                                                                                                                                                                                                                                                                                                                                                                                                                                                                                                                                                                                                                                                                                                                                                                                                                       | ROVD-BL20N          | Body lotion in tube, 20 ml, Vittore De Conti           | 0,266         |
| elbeure                                                                                                                                                                                                                                                                                                                                                                                                                                                                                                                                                                                                                                                                                                                                                                                                                                                                                                                                                                                                                                                                                                                                                                                                                                                                                                                                                                                                                                                                                                                                                                                                                                                                                                                                                                                                                                                                                                                                                                                                                                                                                                                        | ROVD-HBS35N         | Hair & body shampoo in bottle, 35 ml, Vittore De Conti | 0,361         |
| & Coopure                                                                                                                                                                                                                                                                                                                                                                                                                                                                                                                                                                                                                                                                                                                                                                                                                                                                                                                                                                                                                                                                                                                                                                                                                                                                                                                                                                                                                                                                                                                                                                                                                                                                                                                                                                                                                                                                                                                                                                                                                                                                                                                      | rovd-bsg35n         | Bath & shower gel in bottle, 35 ml, Vittore De Conti   | 0,361         |
| © CÉPure                                                                                                                                                                                                                                                                                                                                                                                                                                                                                                                                                                                                                                                                                                                                                                                                                                                                                                                                                                                                                                                                                                                                                                                                                                                                                                                                                                                                                                                                                                                                                                                                                                                                                                                                                                                                                                                                                                                                                                                                                                                                                                                       | ROVD-BL35N          | Body lotion in bottle, 35 ml, Vittore De Conti         | 0,380         |
| elbeure                                                                                                                                                                                                                                                                                                                                                                                                                                                                                                                                                                                                                                                                                                                                                                                                                                                                                                                                                                                                                                                                                                                                                                                                                                                                                                                                                                                                                                                                                                                                                                                                                                                                                                                                                                                                                                                                                                                                                                                                                                                                                                                        | ROVD-HC35N          | Hair conditioner in bottle, 35 ml, Vittore De Conti    | 0,370         |
| Columbia (Section 1975)                                                                                                                                                                                                                                                                                                                                                                                                                                                                                                                                                                                                                                                                                                                                                                                                                                                                                                                                                                                                                                                                                                                                                                                                                                                                                                                                                                                                                                                                                                                                                                                                                                                                                                                                                                                                                                                                                                                                                                                                                                                                                                        | ROVD-SCN            | Shower cap in box, Vittore De Conti                    | 0,207         |
| The or                                                                                                                                                                                                                                                                                                                                                                                                                                                                                                                                                                                                                                                                                                                                                                                                                                                                                                                                                                                                                                                                                                                                                                                                                                                                                                                                                                                                                                                                                                                                                                                                                                                                                                                                                                                                                                                                                                                                                                                                                                                                                                                         | rovd-vasn           | Vanity set in box, Vittore De Conti                    | 0,293         |
| The second secon | rovd-skn            | Sewing kit in box, Vittore De Conti                    | 0,209         |

| Illustrative<br>photo  | Registration number | Product name                                                      | Price<br>€/pc |
|------------------------|---------------------|-------------------------------------------------------------------|---------------|
| On Our                 | rovd-ssn            | Shoe shine sponge in box, Vittore De Conti                        | 0,214         |
|                        | rovd-nsn            | Nail set in box, Vittore De Conti                                 | 0,173         |
| · Land                 | rovd-desn           | Dental set in paper box, Vittore De Conti                         | 0,893         |
| district.              | rovd-shsn           | Shaving set in box, Vittore De Conti                              | 0,857         |
| - Constant             | ROPSVD-LS310        | Liquid soap, PS 310 ml, Vittore De Conti                          | 4,086         |
| transfer of the second | ROPSVD-HBS310       | Hair & body shampoo, PS 310 ml, Vittore De Conti                  | 4,086         |
| Care                   | ROPSVD-BL310        | Body lotion, PS 310 ml, Vittore De Conti                          | 4,268         |
| & Ave                  | ROPSVD-HC310        | Hair conditioner, PS 310 ml, Vittore De Conti                     | 4,268         |
| C.S.Aure               | ROPSVD-HBS310R      | Hair & body shampoo, PS refill sachet 310 ml,<br>Vittore De Conti | 2,582         |
| Chre                   | ROPSVD-LS310R       | Liquid soap, PS refill sachet 310 ml, Vittore De Conti            | 2,582         |