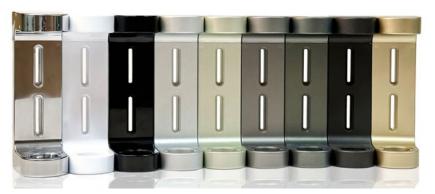

| Illustrative<br>photo                                                                                                         | Registration number | Product name                                              | Price<br>€/pc |
|-------------------------------------------------------------------------------------------------------------------------------|---------------------|-----------------------------------------------------------|---------------|
|                                                                                                                               | ROPSELD-HBS310R     | Hair & body shampoo, refill sachet, 310 ml, Ella Delannoy | 3,170         |
|                                                                                                                               | ROPSELD-LS310R      | Liquid soap, refill sachet, 310 ml, Ella Delannoy         | 3,170         |
|                                                                                                                               | ROPSHO-310          | Holder for pump dispenser 310 ml, silver                  | 18,136        |
|                                                                                                                               | ROPSHO-310BL        | Holder for pump dispenser 310 ml, black                   | 18,136        |
| Oldin — Diran — Dirin<br>I Diran — Dirin<br>I Diran — Diran — Dir<br>I Diran — Diran — Dir<br>I Diran — Diran — Diran — Dirin | DDTPSHO             | Bonding tape for installing of dispenser holders          | 1,275         |

| Illustrative<br>photo                                                                                                                                                                                                                                                                                                                                                                                                                                                                                                                                                                                                                                                                                                                                                                                                                                                                                                                                                                                                                                                                                                                                                                                                                                                                                                                                                                                                                                                                                                                                                                                                                                                                                                                                                                                                                                                                                                                                                                                                                                                                                                          | Registration number | Product name                                                          | Price<br>€/pc |
|--------------------------------------------------------------------------------------------------------------------------------------------------------------------------------------------------------------------------------------------------------------------------------------------------------------------------------------------------------------------------------------------------------------------------------------------------------------------------------------------------------------------------------------------------------------------------------------------------------------------------------------------------------------------------------------------------------------------------------------------------------------------------------------------------------------------------------------------------------------------------------------------------------------------------------------------------------------------------------------------------------------------------------------------------------------------------------------------------------------------------------------------------------------------------------------------------------------------------------------------------------------------------------------------------------------------------------------------------------------------------------------------------------------------------------------------------------------------------------------------------------------------------------------------------------------------------------------------------------------------------------------------------------------------------------------------------------------------------------------------------------------------------------------------------------------------------------------------------------------------------------------------------------------------------------------------------------------------------------------------------------------------------------------------------------------------------------------------------------------------------------|---------------------|-----------------------------------------------------------------------|---------------|
| of Auro                                                                                                                                                                                                                                                                                                                                                                                                                                                                                                                                                                                                                                                                                                                                                                                                                                                                                                                                                                                                                                                                                                                                                                                                                                                                                                                                                                                                                                                                                                                                                                                                                                                                                                                                                                                                                                                                                                                                                                                                                                                                                                                        | ROP\$VD-BL310R      | Body lotion, PS refill sachet 310 ml, Vittore De Conti                | 2,718         |
| - Chare                                                                                                                                                                                                                                                                                                                                                                                                                                                                                                                                                                                                                                                                                                                                                                                                                                                                                                                                                                                                                                                                                                                                                                                                                                                                                                                                                                                                                                                                                                                                                                                                                                                                                                                                                                                                                                                                                                                                                                                                                                                                                                                        | ROPSVD-HC310R       | Hair conditioner, PS refill sachet 310 ml, Vittore De Conti           | 2,718         |
| Transcent Transc | ROPSVD-HBS5000      | Hair & body shampoo, refill for PS, 5 I canister,<br>Vittore De Conti | 36,318        |
|                                                                                                                                                                                                                                                                                                                                                                                                                                                                                                                                                                                                                                                                                                                                                                                                                                                                                                                                                                                                                                                                                                                                                                                                                                                                                                                                                                                                                                                                                                                                                                                                                                                                                                                                                                                                                                                                                                                                                                                                                                                                                                                                | ROPSVD-LS5000       | Liquid soap, refill for PS, 5 I canister, Vittore De Conti            | 36,318        |
| dane                                                                                                                                                                                                                                                                                                                                                                                                                                                                                                                                                                                                                                                                                                                                                                                                                                                                                                                                                                                                                                                                                                                                                                                                                                                                                                                                                                                                                                                                                                                                                                                                                                                                                                                                                                                                                                                                                                                                                                                                                                                                                                                           | ROPSVD-HBS310BOX    | Hair and body shampoo, gift box, Vittore De Conti                     | 5,891         |
| tours                                                                                                                                                                                                                                                                                                                                                                                                                                                                                                                                                                                                                                                                                                                                                                                                                                                                                                                                                                                                                                                                                                                                                                                                                                                                                                                                                                                                                                                                                                                                                                                                                                                                                                                                                                                                                                                                                                                                                                                                                                                                                                                          | ROPSVD-LS310BOX     | Liquid soap, gift box, Vittore De Conti                               | 5,891         |
| · cons                                                                                                                                                                                                                                                                                                                                                                                                                                                                                                                                                                                                                                                                                                                                                                                                                                                                                                                                                                                                                                                                                                                                                                                                                                                                                                                                                                                                                                                                                                                                                                                                                                                                                                                                                                                                                                                                                                                                                                                                                                                                                                                         | ROPSVD-BL310BOX     | Body lotion, gift box, Vittore De Conti                               | 6,086         |
| O Sano                                                                                                                                                                                                                                                                                                                                                                                                                                                                                                                                                                                                                                                                                                                                                                                                                                                                                                                                                                                                                                                                                                                                                                                                                                                                                                                                                                                                                                                                                                                                                                                                                                                                                                                                                                                                                                                                                                                                                                                                                                                                                                                         | ROPSVD-HC310BOX     | Hair conditioner, gift box, Vittore De Conti                          | 6,086         |
| •                                                                                                                                                                                                                                                                                                                                                                                                                                                                                                                                                                                                                                                                                                                                                                                                                                                                                                                                                                                                                                                                                                                                                                                                                                                                                                                                                                                                                                                                                                                                                                                                                                                                                                                                                                                                                                                                                                                                                                                                                                                                                                                              | ROPSHO-310          | Holder for pump dispenser 310 ml, silver                              | 18,136        |
| 1                                                                                                                                                                                                                                                                                                                                                                                                                                                                                                                                                                                                                                                                                                                                                                                                                                                                                                                                                                                                                                                                                                                                                                                                                                                                                                                                                                                                                                                                                                                                                                                                                                                                                                                                                                                                                                                                                                                                                                                                                                                                                                                              | ROPSHO-310BL        | Holder for pump dispenser 310 ml, black                               | 18,136        |