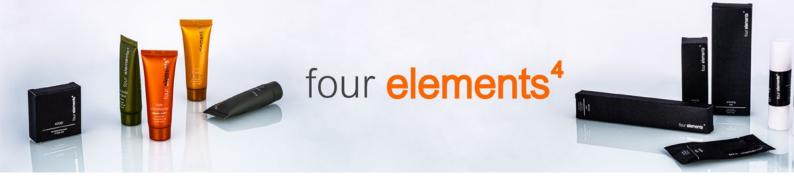

| Bath & shower gel in tube, 20 ml, Memory of Provence   | 0,234         |
| €.©-Pure              | ROPR-BL20N          | Body lotion in tube, 20 ml, Memory of Provence         | 0,250         |
| esare                 | ROPR-HC20N          | Hair conditioner in tube, 20 ml, Memory of Provence    | 0,243         |
| €&Are                 | ROPR-HBS35N         | Hair & body shampoo in tube, 35 ml, Memory of Provence | 0,300         |

| Illustrative<br>photo | Registration number | Product name                                         | Price<br>€/pc |
|-----------------------|---------------------|------------------------------------------------------|---------------|
| €&Aure                | ROPR-BSG35N         | Bath & shower gel in tube, 35 ml, Memory of Provence | 0,300         |





The modern, fresh and attractive cosmetic collection Four Elements provides the perfect solution to the demanding requirements of design hotels (and not only them). The specific and unique scent of seaweed and mint underlines its uniqueness and originality. Combination of a captivating scent, optimal composition of all components suitable packaging types and their design makes the Four Elements cosmetic line a great solution and ideal choice for a wide range of customers.

| Illustrative<br>photo