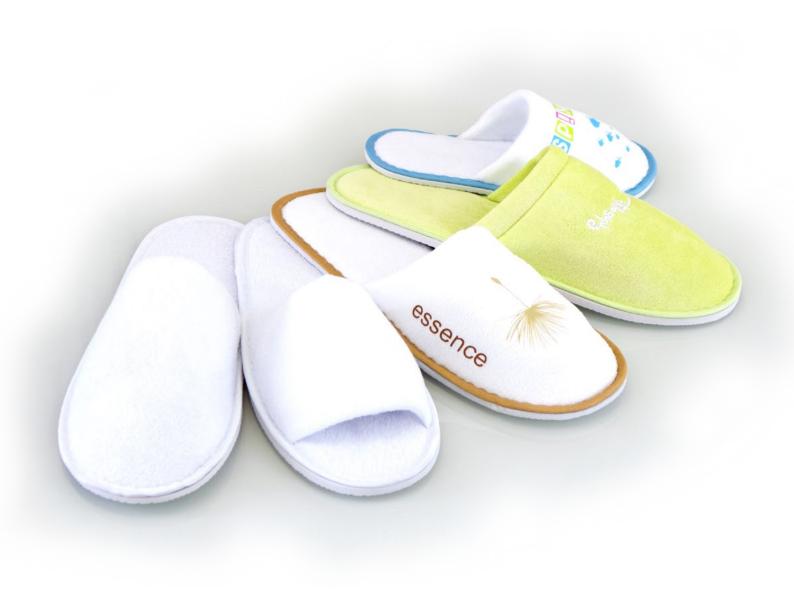

# Content

| Ella Delannoy      | • • • | 04 |
|--------------------|-------|----|
| Vittore De Conti   |       | 06 |
| Botanica           |       | 10 |
| Nature Philosophy  |       | 14 |
| Essence            |       | 17 |
| Simple and Pure    |       | 19 |
| Carlo Bellotti     |       | 22 |
| Herbal Collection  |       | 23 |
| Memory of Provence |       | 24 |
| Four Elements      |       | 26 |
| ForKids            |       | 28 |
| White Accessories  |       | 29 |
| Black Accessories  |       | 30 |
| Easy Press System  |       | 31 |
| Holders            |       | 33 |
| Hotel slippers     |       | 35 |
| Hotel Amenities    |       | 38 |