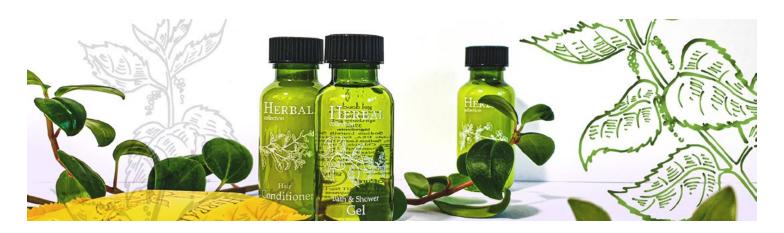

e                                          | Price<br>€/pc |
|--------------------------|---------------------|-------------------------------------------------------|---------------|
| HERBAL<br>HERBAL<br>GAVE | ROHB-SP25           | Soap in sachet, 25 g, Herbal Collection               | 0,270         |
| Harman                   | ROHB-HBS37B         | Hair & body shampoo, 37 ml, Herbal Collection         | 0,316         |
| Hant                     | ROHB-BSG37B         | Bath & shower gel in bottle, 37 ml, Herbal Collection | 0,316         |
| Harm                     | ROHB-BL37B          | Body lotion in bottle, 37 ml, Herbal Collection       | 0,357         |
| Hama                     | ROНВ-НС37В          | Hair conditioner in bottle, 37 ml, Herbal Collection  | 0,348         |





The Memory of Provence cosmetics collection will take you in the softness and tenderness that lavender from the slopes of south-eastern France hides in itself. The beneficial effects of this herb have been known since ancient Egypt. In all fields, lavender is highlighted for its unmistakable scent, unique relaxing and regenerating effects. The very pleasant and seductive scent, the discreet balanced colors of the packaging and the ideally composed composition make the Memory of Provence collection a sought-after and popular choice.

| Illustrative<br>photo | Registration number | Product name                                           | Price<br>€/pc |
|-----------------------|---------------------|--------------------------------------------------------|---------------|
|