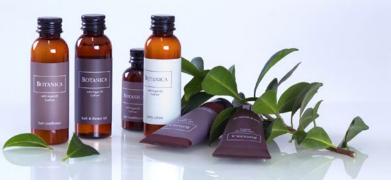

with Argan Oil EcoPure

Attractive and popular cosmetic collection Botanica with an unique captivating scent will take you into the plant kingdom with a charming scent of nature. The products in this collection contain argan oil, which is rich in vitamin E and unsaturated fatty acids which are nourishing and regenerating for damaged hair. The use of argan oil naturally hydrates the skin and eliminates the signs of skin aging. This cosmetic line is unique in its composition, aroma, appearance and combination of a wide range of offered products.