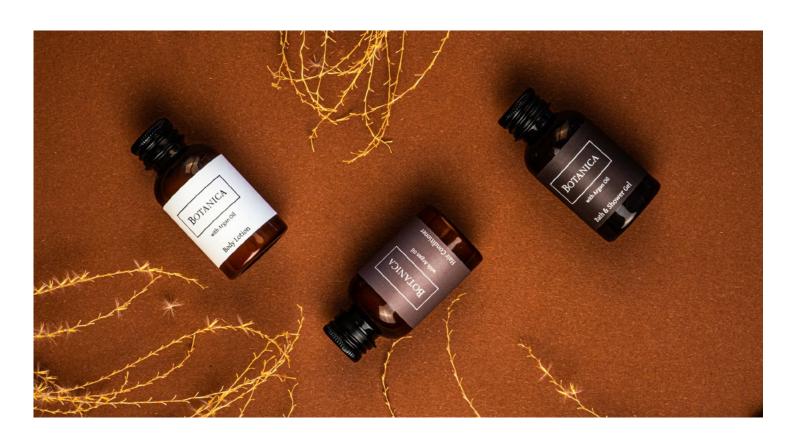

with Argan Oil EcoPure

Attractive and popular cosmetic collection Botanica with an unique captivating scent will take you into the plant kingdom with a charming scent of nature. The products in this collection contain argan oil, which is rich in vitamin E and unsaturated fatty acids which are nourishing and regenerating for damaged hair. The use of argan oil naturally hydrates the skin and eliminates the signs of skin aging. This cosmetic line is unique in its composition, aroma, appearance and combination of a wide range of offered products.