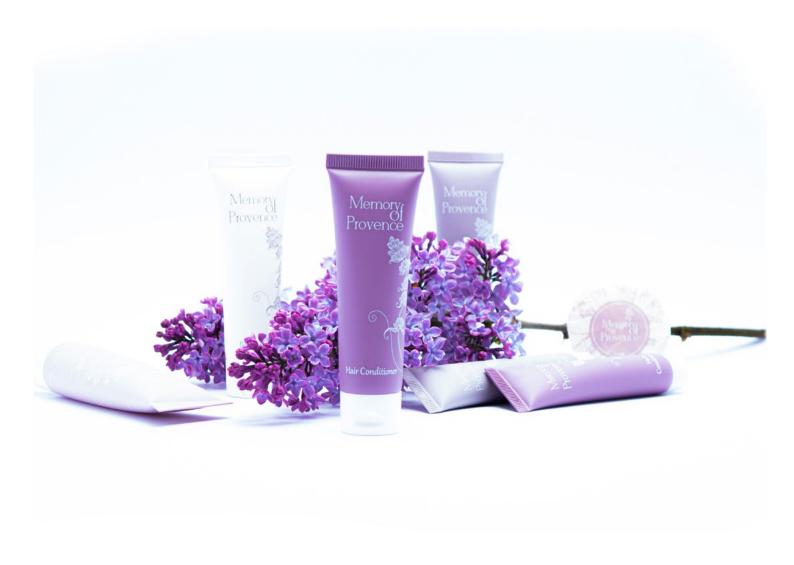

| Bath & shower gel in tube, 20 ml, Memory of Provence   | 0,234         |
| €.©-Pure              | ROPR-BL20N          | Body lotion in tube, 20 ml, Memory of Provence         | 0,250         |
| esare                 | ROPR-HC20N          | Hair conditioner in tube, 20 ml, Memory of Provence    | 0,243         |
| €&Are                 | ROPR-HBS35N         | Hair & body shampoo in tube, 35 ml, Memory of Provence | 0,300         |

| Illustrative<br>photo | Registration number | Product name                                         | Price<br>€/pc |
|-----------------------|---------------------|------------------------------------------------------|---------------|
| €&Aure                | ROPR-BSG35N         | Bath & shower gel in tube, 35 ml, Memory of Provence | 0,300         |





The modern, fresh and attractive cosmetic collection Four Elements provides the perfect solution to the demanding requirements of design hotels (and not only them). The specific and unique scent of seaweed and mint underlines its uniqueness and originality. Combination of a captivating scent, optimal composition of all components suitable packaging types and their design makes the Four Elements cosmetic line a great solution and ideal choice for a wide range of customers.

| Illustrative<br>photo